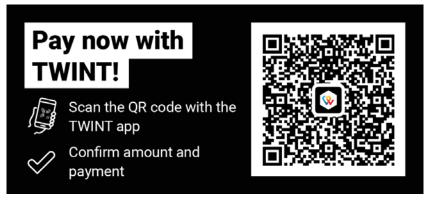

### **B. TWINT**

Scan this code with your TWINT application and pay your dues for one year. Please indicate your name as shown in your profile in the memo field.